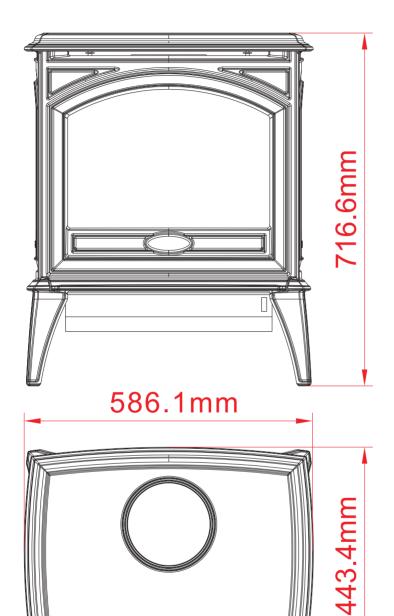

| TECHNICAL SPECIFICATIONS |                       |  |  |  |
|--------------------------|-----------------------|--|--|--|
| VOLTS                    | 120                   |  |  |  |
| AMPS                     | 12.5                  |  |  |  |
| WATTS                    | 1500                  |  |  |  |
| HIGH HEATER              | 1500 watts            |  |  |  |
| LOW                      | 750 watts             |  |  |  |
| NO HEATER                | 19 watts              |  |  |  |
| TYPE                     | LED                   |  |  |  |
| LAMPS WATTS              |                       |  |  |  |
| TOTAL WATTS              | 19 watts              |  |  |  |
| ROTOR MOTOR              | 1 at 5 watts          |  |  |  |
| HEIGHT,WIDTH,DEPTH       | 71.7 x 58.6 x 44.3 cm |  |  |  |
| GLASS VIEWING OPENING    | 00 X 00 cm            |  |  |  |
| GLASS SIZE               | 33.3 X 41.7 cm        |  |  |  |
| SHIPPING SIZE            | 42.5 x 59.5 x 65.2 cm |  |  |  |
| SHIPPING WEIGHT          | 56 Kgs                |  |  |  |
| UNIT                     | 52.1 Kgs              |  |  |  |
| GLASS FRONT              | Included              |  |  |  |
| PLUG LOCATION            | Left Side             |  |  |  |
| CORD LENGTH              | 193 cm                |  |  |  |
| APPROX. HEATING AREA     | 37 sqm                |  |  |  |