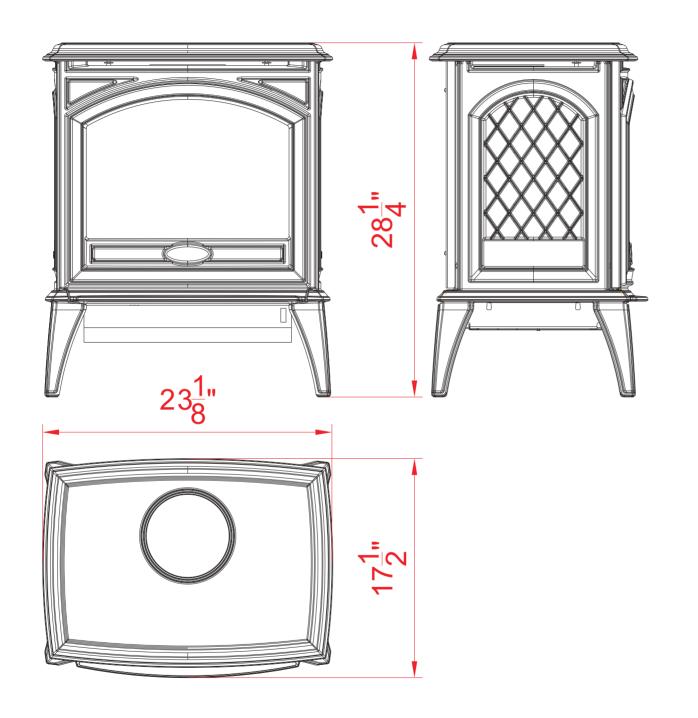

| TECHNICAL SPECIFICATIONS |             |                             |  |
|--------------------------|-------------|-----------------------------|--|
| VOLTS                    |             | 120                         |  |
| AMPS                     |             | 12.5                        |  |
| WATTS                    |             | 1500                        |  |
| HEATER                   | HIGH        | 1500 watts                  |  |
| HEATER                   | LOW         | 750 watts                   |  |
| NO HEATER                |             | 19 watts                    |  |
|                          | TYPE        | LED                         |  |
| LAMPS                    | WATTS       |                             |  |
|                          | TOTAL WATTS | 19 watts                    |  |
| ROTOR MOTO               | OR          | 1 at 5 watts                |  |
| HEIGHT,WIDT              | TH,DEPTH    | 28 1/4" x 23 1/8" x 17 1/2" |  |
| GLASS VIEWI              | NG OPENING  | 00" X 00 0/0"               |  |
| GLASS SIZE               |             | 13 1/8" X 16 3/8"           |  |
| SHIPPING SIZ             | ZE          | 16 6/8" x 23 3/8" x 25 5/8" |  |
| SHIPPING WE              | EIGHT       | 123.5 lbs                   |  |
|                          | UNIT        | 114.9 lbs                   |  |
|                          | GLASS FRONT | Included                    |  |
| PLUG LOCAT               | ION         | Left Side                   |  |
| CORD LENGTH              |             | 76"                         |  |
| APPROX. HEATING AREA     |             | 400 sq ft                   |  |
|                          |             |                             |  |