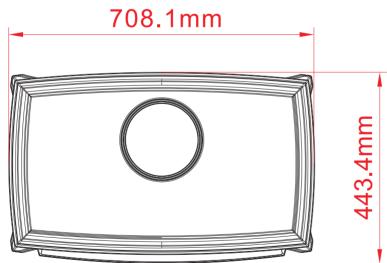

| SERIES         | MODEL E70       | c∰ <sub>us</sub> | REV 1 |
|----------------|-----------------|------------------|-------|
| SCALE 1"=1'-0" | DATE: 9/21/2019 | SHEET 1 OF 1     |       |

| TECHNICAL SPECIFICATIONS |             |                       |  |
|--------------------------|-------------|-----------------------|--|
| VOLTS                    |             | 120                   |  |
| AMPS                     |             | 12.5                  |  |
| WATTS                    |             | 1500                  |  |
| HEATER                   | HIGH        | 1500 watts            |  |
| HEATER                   | LOW         | 750 watts             |  |
| NO HEATER                |             | 19 watts              |  |
|                          | TYPE        | LED                   |  |
| LAMPS                    | WATTS       |                       |  |
|                          | TOTAL WATTS | 19 watts              |  |
| ROTOR MOTOR              |             | 1 at 5 watts          |  |
| HEIGHT,WIDTH,DEPTH       |             | 71.7 x 70.8 x 44.3 cm |  |
| GLASS VIEWING OPENING    |             | 00 X 00 cm            |  |
| GLASS SIZE               |             | 33.3 X 53.9 cm        |  |
| SHIPPING SIZE            | Ξ           | 42.5 x 71.7 x 65.2 cm |  |
| SHIPPING WEI             | GHT         | 63.9 Kgs              |  |
|                          | UNIT        | 58.9 Kgs              |  |
|                          | BLASS FRONT | Included              |  |
| PLUG LOCATION            |             | Left Side             |  |
| CORD LENGTH              |             | 193 cm                |  |
| APPROX. HEATING AREA     |             | 37 sqm                |  |