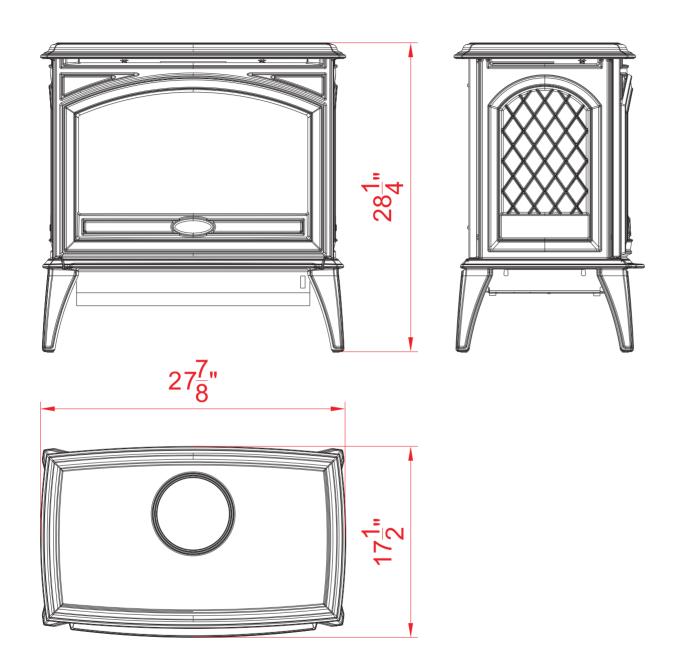

| TECHNICAL SPECIFICATIONS |             | ECIFICATIONS                |  |
|--------------------------|-------------|-----------------------------|--|
| VOLTS                    |             | 120                         |  |
| AMPS                     |             | 12.5                        |  |
| WATTS                    |             | 1500                        |  |
| HEATER                   | HIGH        | 1500 watts                  |  |
| HEATER                   | LOW         | 750 watts                   |  |
| NO HEATER                |             | 19 watts                    |  |
|                          | TYPE        | LED                         |  |
| LAMPS                    | WATTS       |                             |  |
|                          | TOTAL WATTS | 19 watts                    |  |
| ROTOR MOTO               | )R          | 1 at 5 watts                |  |
| HEIGHT,WIDT              | H,DEPTH     | 28 1/4" x 27 7/8" x 17 1/2" |  |
| GLASS VIEWI              | NG OPENING  | 00'' X 00 0/0"              |  |
| GLASS SIZE               |             | 13 1/8" X 21 1/4"           |  |
| SHIPPING SIZ             | Έ           | 16 6/8" x 28 1/4" x 25 5/8" |  |
| SHIPPING WE              | IGHT        | 140.9 lbs                   |  |
|                          | UNIT        | 129.8 lbs                   |  |
|                          | GLASS FRONT | Included                    |  |
| PLUG LOCATI              | ON          | Left Side                   |  |
| CORD LENGT               | Н           | 76"                         |  |
| APPROX. HEA              | ATING AREA  | 400 sq ft                   |  |