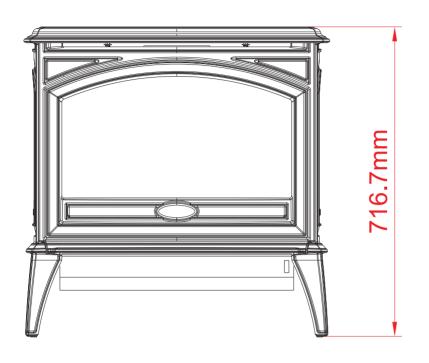

| SERIES         | MODEL E70       | c∰ <sub>us</sub> | REV 1 |
|----------------|-----------------|------------------|-------|
| SCALE 1"=1'-0" | DATE: 9/21/2019 | SHEET 1 OF 1     |       |

| TECHNICAL SPECIFICATIONS |             |                       |  |
|--------------------------|-------------|-----------------------|--|
| VOLTS                    |             | 120                   |  |
| AMPS                     |             | 12.5                  |  |
| WATTS                    |             | 1500                  |  |
| HEATER                   | HIGH        | 1500 watts            |  |
| HEATER                   | LOW         | 750 watts             |  |
| NO HEATER                |             | 19 watts              |  |
|                          | TYPE        | LED                   |  |
| LAMPS                    | WATTS       |                       |  |
|                          | TOTAL WATTS | 19 watts              |  |
| ROTOR MOTOR              |             | 1 at 5 watts          |  |
| HEIGHT,WIDTH,DEPTH       |             | 71.7 x 70.8 x 44.3 cm |  |
| GLASS VIEWING OPENING    |             | 00 X 00 cm            |  |
| GLASS SIZE               |             | 33.3 X 53.9 cm        |  |
| SHIPPING SIZE            | Ξ           | 42.5 x 71.7 x 65.2 cm |  |
| SHIPPING WEI             | GHT         | 63.9 Kgs              |  |
|                          | UNIT        | 58.9 Kgs              |  |
|                          | BLASS FRONT | Included              |  |
| PLUG LOCATION            |             | Left Side             |  |
| CORD LENGTH              |             | 193 cm                |  |
| APPROX. HEATING AREA     |             | 37 sqm                |  |